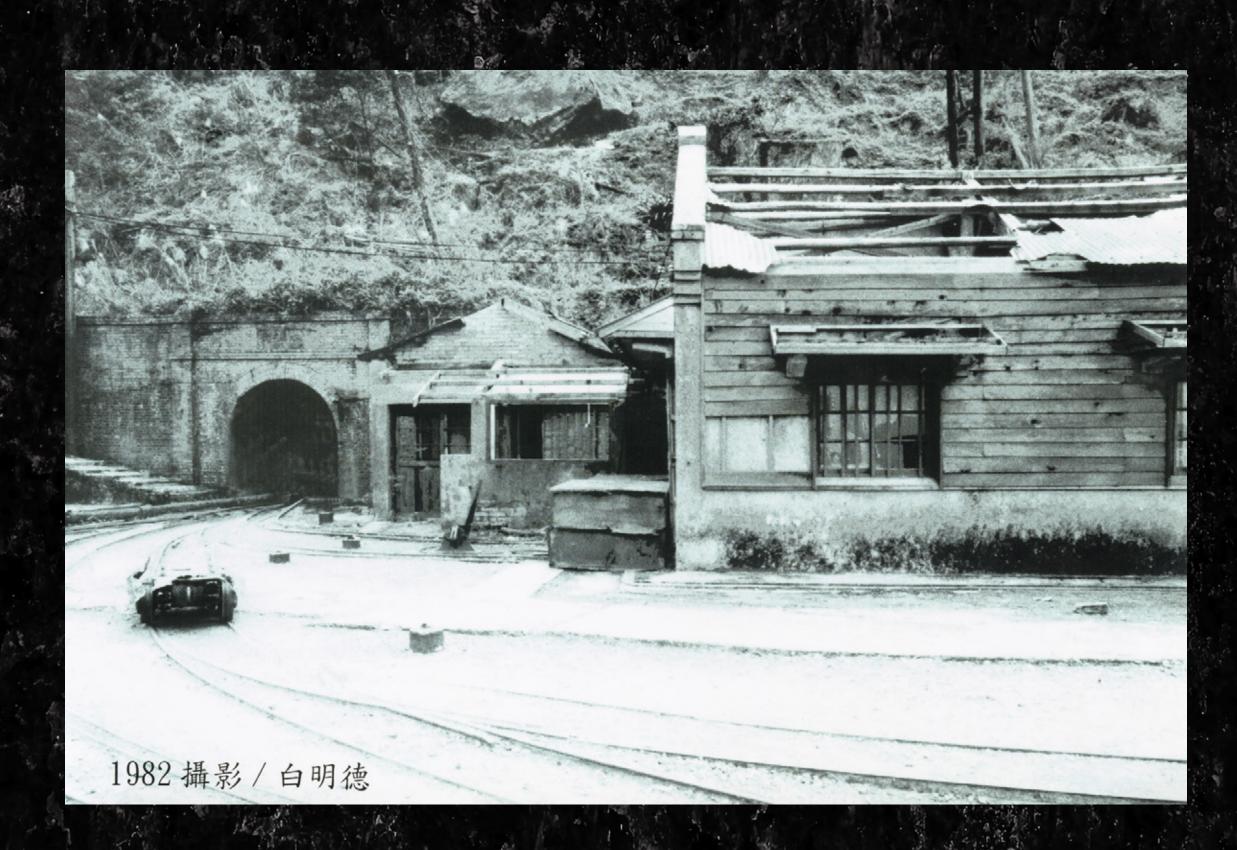

## 眾人協力 點石成金

Seeking a Golden Opportunity

為有效率管理金銅礦生產流程,臺金公司將總辦公室 設置於礦區樞紐—本山五坑,就近處理行政、測量、 取樣、探勘、工安事務。初期,為妥將礦砂送往港口 輸往日本冶煉,建置一套運輸體系。礦石採下後,依 序送往選廠、煉廠、倉庫、港口,最後裝填上船出口 國外。

In order to efficiently manage gold and copper production, TMMC's head office was erected at a central hub— Benshan Mine No. 5— to allow for close oversight of administrative, surveying, sampling, exploration, and safety matters. A system was constructed early on to transport ore from the point of extraction, to the processing plant, the refinery, the warehouse, and, finally, to the port where it was exported to Japan for smelting.

### 本山五坑舊照

臺金公司在本山五坑入口處發放牌子給作業工人,以確認出入礦坑的人數。

1982 白明德先生拍攝 新北市立黃金博物館