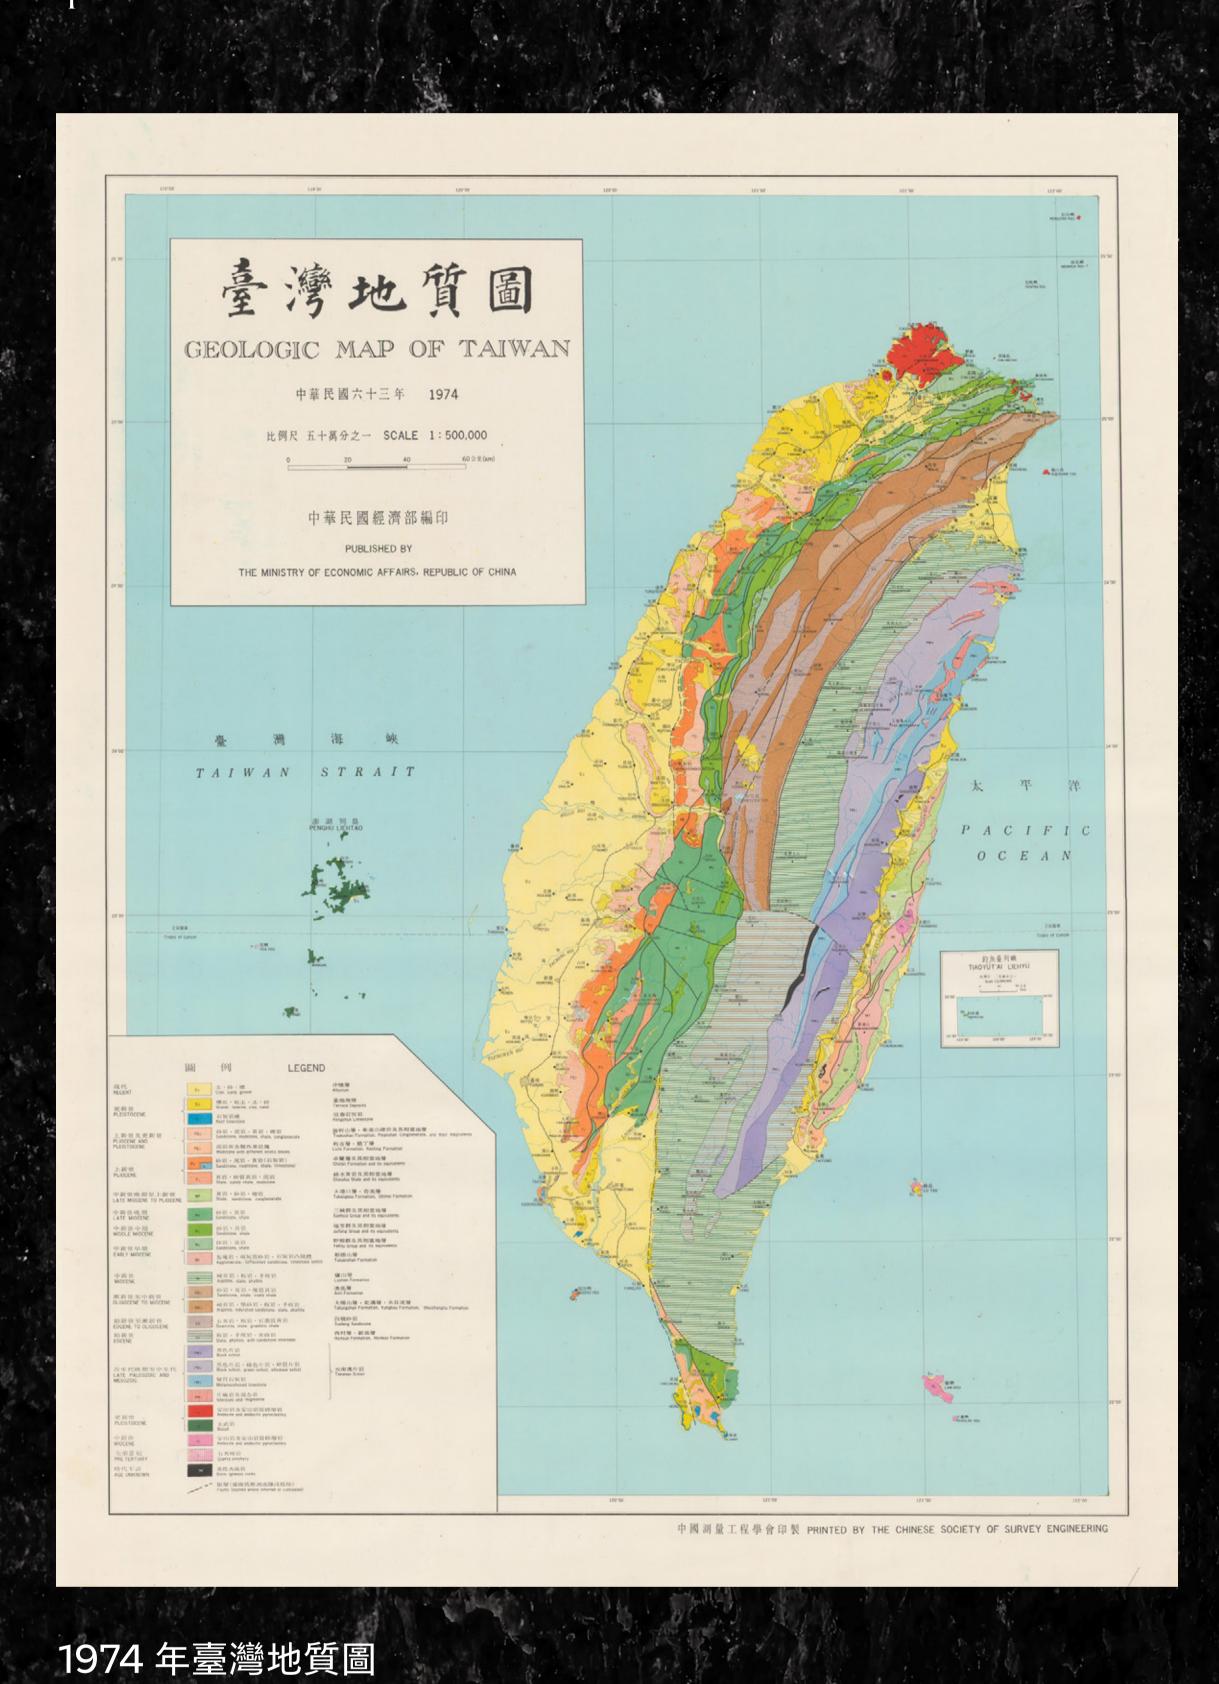

## 畫筆下的 碩美知識

Written Records of the Mining Industry

金瓜石礦山蘊含豐富礦藏,具無窮的經濟利益深埋地 下,難以肉眼發現。從日治時期開始,就展開大量的 地質調查,探測地層與礦產分佈,開挖後再繪製坑道 圖,用以管理龐大且神祕的地層裡資源世界。

Jinguashi mines contained abundant mineral reserves with lucrative assets hidden deep underground, making them nearly impossible to discover with the naked eye. A large number of geological surveys were conducted to investigate the distribution of strata and minerals in Jinguashi, the first of which date back to the time of Japanese rule. Once excavation began, the mine's tunnels were mapped to better manage the vast, unknown quantities of subterranean resources.

### 基隆山、本山、九份等地的安山岩區主要為石英安山岩,蘊藏之主要礦物為自然

金、硫砷銅礦與黃鐵礦等。 1974 A313380000K/0063/205/001