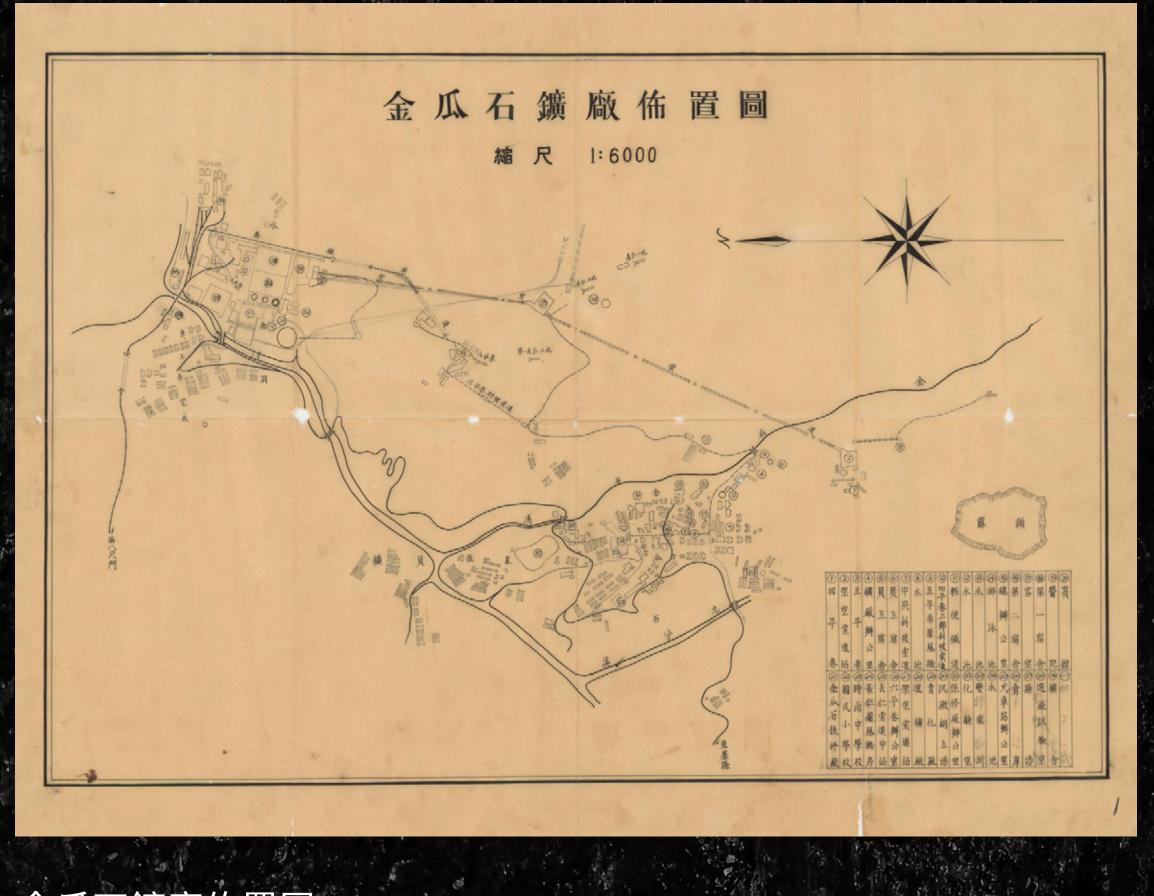

### 金瓜石鑛廠佈置圖

在 1955 年的金瓜石礦廠佈置圖中,除了臺金公司的礦場、工廠、倉庫、辦公室外,也標示了附近運輸要道、聚落、學校、員工宿舍各自的位置,不僅梳理礦廠與礦山相對位置及對外交通路徑,員工及眷屬的生活空間也一覽無遺。