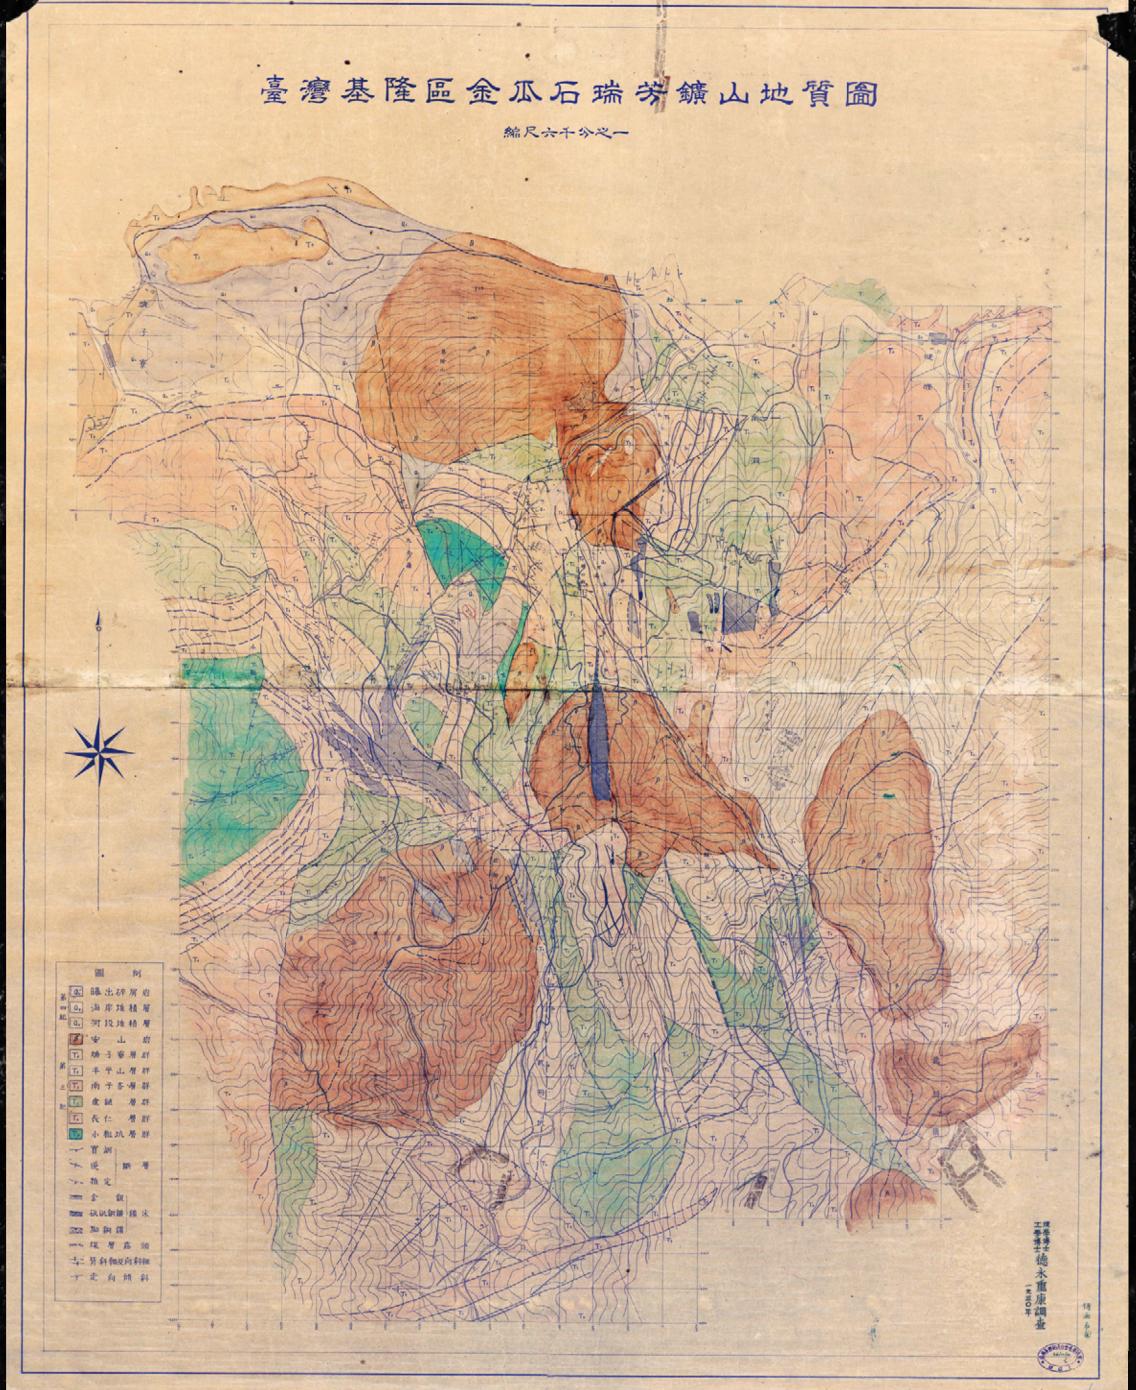

山國小、時雨中學及中山堂等建築,以及散布周邊的員工宿舍。

1976 鄭春山先生提供

臺灣基隆區金瓜石、瑞芳礦山地質圖 1930年德永重康博士繪製的礦山地質圖,標示金瓜石地質,提供採礦參考。

國家發展委員會檔案管理局