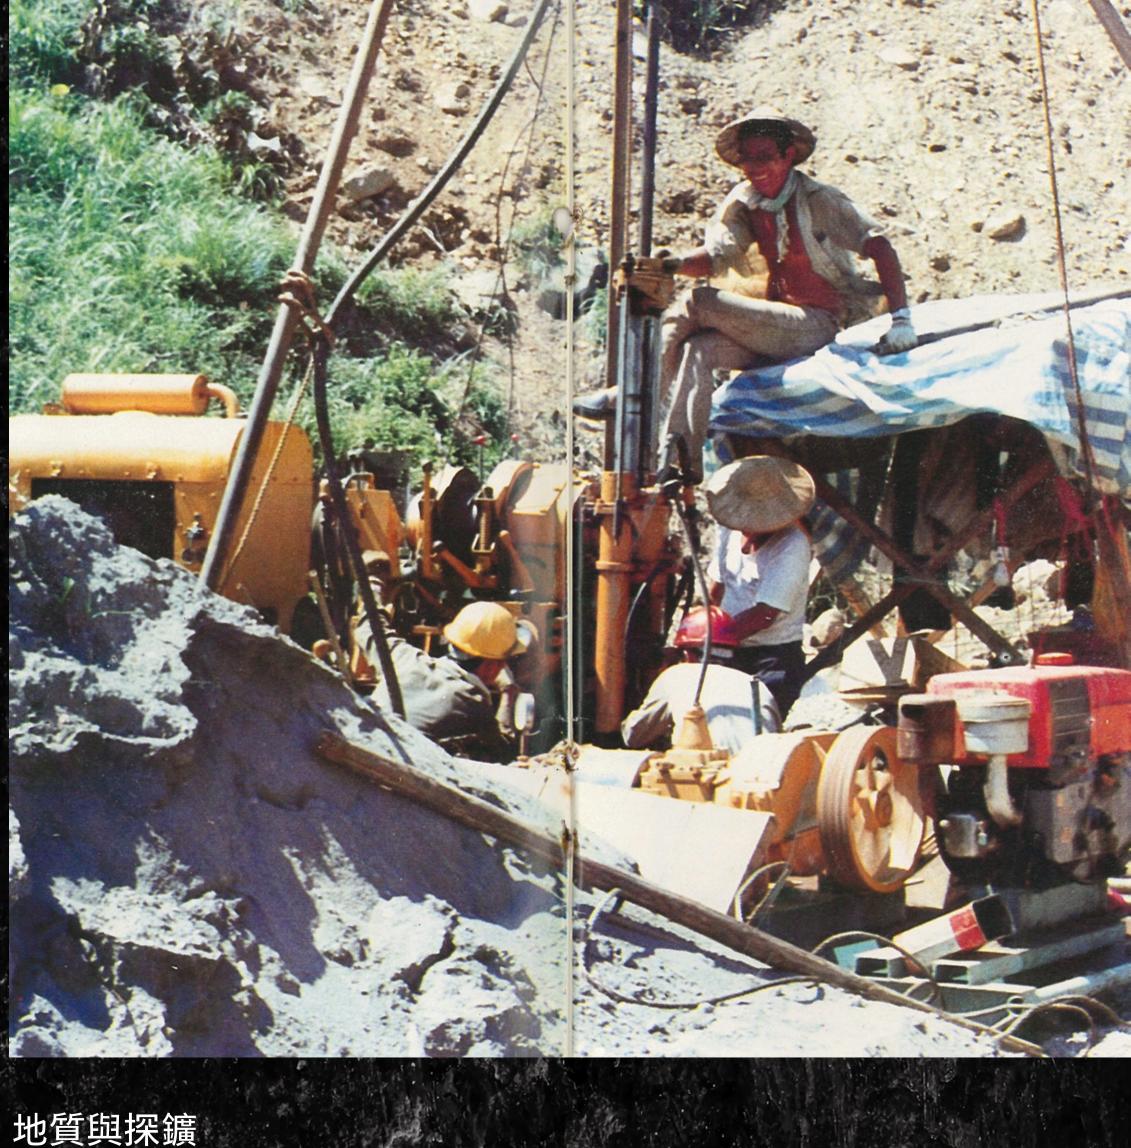

## 畫筆下的 碩美知識

Written Records of the Mining Industry

金瓜石礦山蘊含豐富礦藏,具無窮的經濟利益深埋地 下,難以肉眼發現。從日治時期開始,就展開大量的 地質調查,探測地層與礦產分佈,開挖後再繪製坑道 圖,用以管理龐大且神祕的地層裡資源世界。

Jinguashi mines contained abundant mineral reserves with lucrative assets hidden deep underground, making them nearly impossible to discover with the naked eye. A large number of geological surveys were conducted to investigate the distribution of strata and minerals in Jinguashi, the first of which date back to the time of Japanese rule. Once excavation began, the mine's tunnels were mapped to better manage the vast, unknown quantities of subterranean resources.

### 基隆山、本山、九份等地的安山岩區主要為石英安山岩,蘊藏之主要礦物為自然

金、硫砷銅礦與黃鐵礦等。 1974 A313380000K/0063/205/001